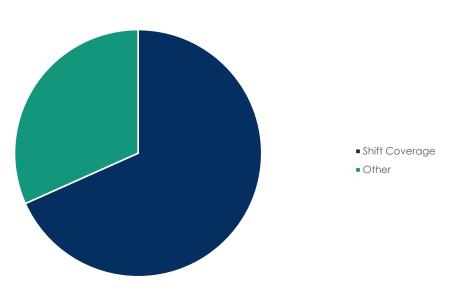

The committee reviewed the payroll overtime impacts. The Police Department had a total of 502 hours, which was up from prior months. Holiday shift coverage accounted for the majority of the overtime. For the Fire Department, there was a total of 511 hours of overtime, which was up significantly over the prior month for again for shift coverage.