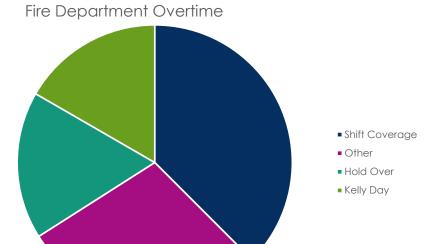

The committee reviewed the payroll overtime impacts. The Police Department had a total of 502 hours, which was up from prior months. Holiday shift coverage accounted for the majority of the overtime. For the Fire Department, there was a total of 511 hours of overtime, which was up significantly over the prior month for again for shift coverage.