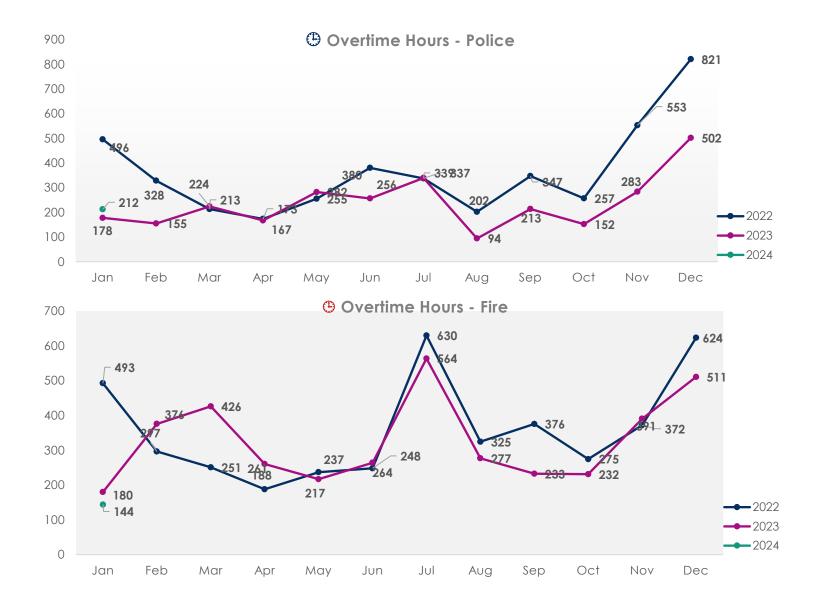

The committee reviewed the payroll overtime impacts. The Police Department had a total of 502 hours, which was up from prior months. Holiday shift coverage accounted for the majority of the overtime. For the Fire Department, there was a total of 511 hours of overtime, which was up significantly over the prior month for again for shift coverage.