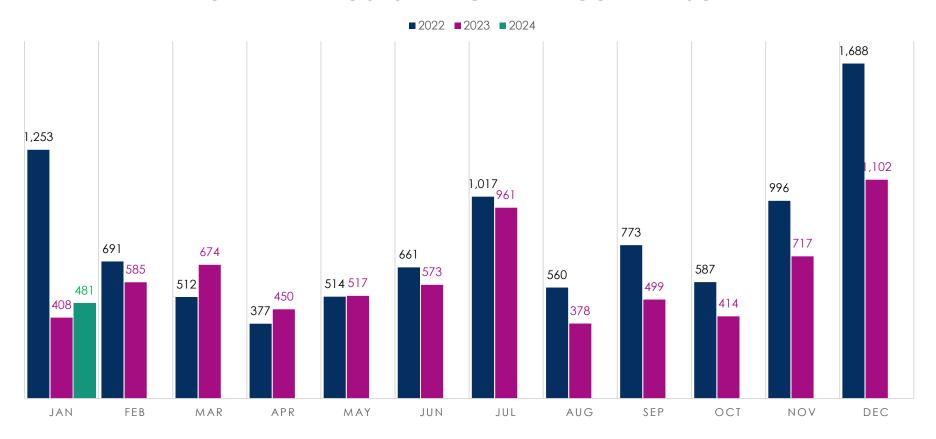

4. Sales Tax - YTD Review and Source Breakdown.

Sales Tax revenues at year end shows budget to actuals indicated that sales tax receipts were 11.2% or \$390,546 over the projected budget. When year to date 2023 is compared with year-to-date 2022 collections, sales tax revenue reflects a 4.2% overall increase of \$154,800. At year end 2023 was a new record high coming in at \$3,884,489.